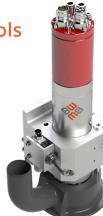

### Powered tools

#### **ROTARY KNIFE**

- Dry carbon
- Felt
- Glass fibre
- Porous material
- Sail cloth
- Textiles

#### PNEUMATIC OSCILLATING

- Building insulation
- Foam inlays
- Gaskets
- Honeycomb material
- Rigid structural boards
- Rubber

#### **ELECTRIC OSCILLATING**

- Cork
- Corrugated card
- Foam-centred boards
- Foams
- Leather
- Textiles