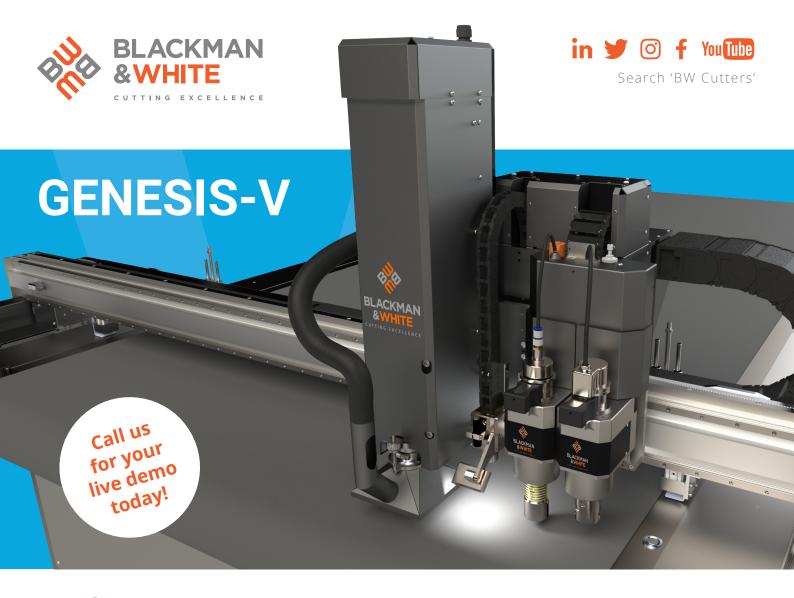

# **Key features**

Advanced industry 4.0 user interface

Vacuum zoning
- manual and
automatic

Intelligent, image recognition camera system

Conveyorised or static options available

Interchangeable tooling saves time and money

# **Multiple tooling options**

Suitable for cutting a wide range of materials

## In numbers

• Cutting depth: Up to 75mm

• Cutting speed: 1500mm / second

• Cutting accuracy: +/- 0.1mm

Available max cutting widths: 1600mm, 2200mm

Available max cutting lengths: 1500mm, 3000mm