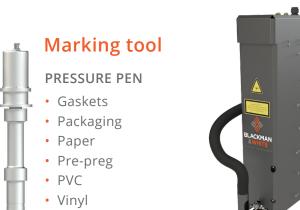

#### **PRESSURE** KISS CUTTER

- Badges
- Depth critical applications
- Heating elements
- Stickers
- Vinyl